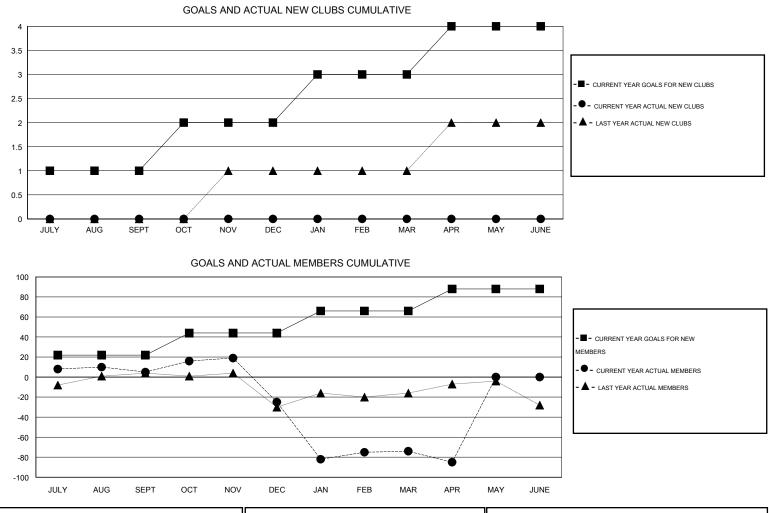

## GMT: HARVEY WHITLEY

| LOCATION FLORIDA |
|------------------|
|------------------|

| _             |                  | Clubs            |                  |                  | Members<br>RESULTS FOR 2015-2016 |                    |                                     |                    |                  |  |
|---------------|------------------|------------------|------------------|------------------|----------------------------------|--------------------|-------------------------------------|--------------------|------------------|--|
|               | RESUL            | TS FOR 2015-2016 |                  |                  |                                  |                    |                                     |                    |                  |  |
| QUARTER       | NEW CLUB<br>GOAL | NEW CLUBS        | DROPPED<br>CLUBS | NET<br>GAIN/LOSS | QUARTER                          | NEW MEMBER<br>GOAL | CHARTER AND<br>NEW MEMBERS<br>ADDED | DROPPED<br>MEMBERS | NET<br>GAIN/LOSS |  |
| JULY/AUG/SEPT | 1                | 0                | 0                | 0                | JULY/AUG/SEPT                    | 22                 | 63                                  | 58                 | 5                |  |
| OCT/NOV/DEC   | 1                | 0                | 0                | 0                | OCT/NOV/DEC                      | 22                 | 27                                  | 57                 | -30              |  |
| JAN/FEB/MAR   | 1                | 0                | 2                | -2               | JAN/FEB/MAR                      | 22                 | 50                                  | 99                 | -49              |  |
| APR/MAY/JUNE  | 1                | 0                | 1                | -1               | APR/MAY/JUNE                     | 22                 | 6                                   | 17                 | -11              |  |

| DROPPED CLUBS: 3 |     | 38 CLUBS OF 59 ADDED 1 OR MORE           | GENDER DISTRIBUTION |              |            |
|------------------|-----|------------------------------------------|---------------------|--------------|------------|
|                  |     | NEW MEMBERS                              | MALE                | 775 (54.81%) |            |
|                  |     |                                          | FEMALE              | 639 (45.19%) |            |
| DROPPED MEMBERS  |     |                                          |                     |              |            |
| DECEASED         | 20  |                                          |                     |              |            |
| CLUB CANCELLED   | 37  | CLICK HERE FOR HEALTH<br>ASSESSMENT DATA | FAMILY UNIT MEMBERS |              | 411<br>198 |
| OTHER 1          | 174 |                                          | HEAD OF HOUSEHOLD   |              |            |
| TOTAL            | 231 |                                          | NON-HEAD OF HOUSEHO | LD           | 213        |